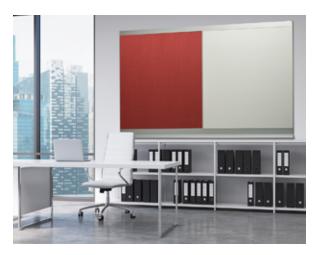

### VIP Combi Boards

> The stylishly simple frame creates a tranquil environment for matching multiple surface boards. Combi Boards can combine Whiteboards, Glassboards, Notice Boards in fabric or 100% recycled rubber, Interactive Whiteboards or Chalkboards.

#### Varieties:

Any multiple combination of whiteboards, noticeboards, chalkboards or 100% recycled rubber.