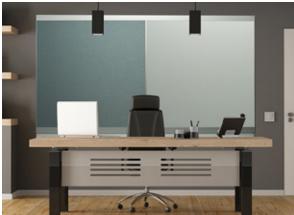

### VIP Combi Boards

> The stylishly simple frame creates a tranquil environment for matching multiple surface boards. Combi Boards can combine Whiteboards, Glassboards, Notice Boards in fabric or 100% recycled rubber, Interactive Whiteboards or Chalkboards.

VIP Combi Boards come in two configurations: with a single rail top track that allows for creating a bi-level presentation system; or a double rail top track that allows for a tri-level presentation system. The double rail track also includes ball bearings for hanging paper.

#### Varieties:

Any multiple combination of whiteboards, noticeboards, chalkboards or 100% recycled rubber.