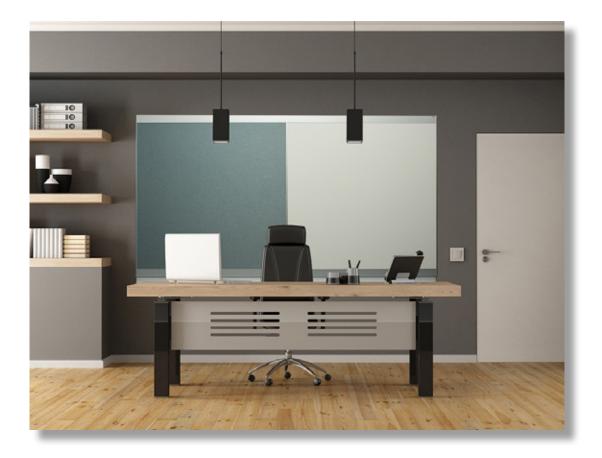

### VIP Combi Boards

> The stylishly simple frame creates a tranquil environment for matching multiple surface boards. Combi Boards can combine Whiteboards, Glassboards, Notice Boards in fabric or 100% recycled rubber, Interactive Whiteboards or Chalkboards.

VIP Combi Boards come in two configurations: with a single rail top track that allows for creating a bi-level presentation system; or a double rail top track that allows for a tri-level presentation system. The double rail track also includes ball bearings for hanging paper.

#### Varieties:

Any multiple combination of whiteboards, noticeboards, chalkboards or 100% recycled rubber.